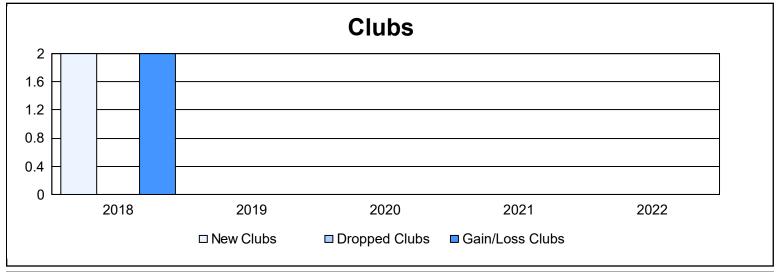

District 111RS As of June 2022 Cumulative

| Year      | New<br>Clubs | Dropped<br>Clubs | Gain/<br>Loss<br>Clubs | New<br>Members | Charter<br>Members | Reinstate<br>Members | Transfer<br>Members | Total<br>Member<br>Added | Total<br>Members<br>Dropped | Gain/<br>Loss<br>Members |
|-----------|--------------|------------------|------------------------|----------------|--------------------|----------------------|---------------------|--------------------------|-----------------------------|--------------------------|
| 2017-2018 | 2            | 0                | 2                      | 97             | 46                 | 5                    | 9                   | 157                      | 126                         | 31                       |
| 2018-2019 | 0            | 0                | 0                      | 88             | 0                  | 0                    | 11                  | 99                       | 132                         | -33                      |
| 2019-2020 | 0            | 0                | 0                      | 92             | 0                  | 2                    | 6                   | 100                      | 131                         | -31                      |
| 2020-2021 | 0            | 0                | 0                      | 59             | 0                  | 5                    | 6                   | 70                       | 99                          | -29                      |
| 2021-2022 | 0            | 0                | 0                      | 71             | 0                  | 1                    | 10                  | 82                       | 131                         | -49                      |
| Average   | 0            | 0                | 0                      | 81             | 9                  | 3                    | 8                   | 102                      | 124                         | -22                      |