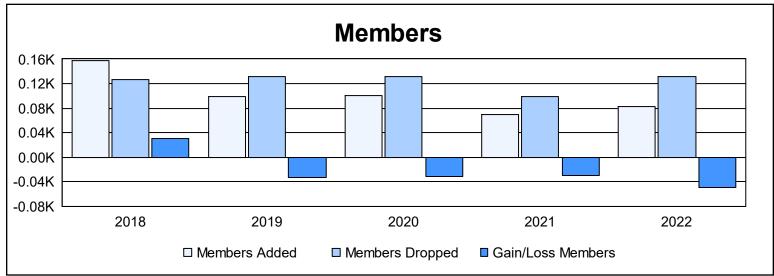

District 111RS As of June 2022 Cumulative

| Year      | New<br>Clubs | Dropped<br>Clubs | Gain/<br>Loss<br>Clubs | New<br>Members | Charter<br>Members | Reinstate<br>Members | Transfer<br>Members | Total<br>Member<br>Added | Total<br>Members<br>Dropped | Gain/<br>Loss<br>Members |
|-----------|--------------|------------------|------------------------|----------------|--------------------|----------------------|---------------------|--------------------------|-----------------------------|--------------------------|
| 2017-2018 | 2            | 0                | 2                      | 97             | 46                 | 5                    | 9                   | 157                      | 126                         | 31                       |
| 2018-2019 | 0            | 0                | 0                      | 88             | 0                  | 0                    | 11                  | 99                       | 132                         | -33                      |
| 2019-2020 | 0            | 0                | 0                      | 92             | 0                  | 2                    | 6                   | 100                      | 131                         | -31                      |
| 2020-2021 | 0            | 0                | 0                      | 59             | 0                  | 5                    | 6                   | 70                       | 99                          | -29                      |
| 2021-2022 | 0            | 0                | 0                      | 71             | 0                  | 1                    | 10                  | 82                       | 131                         | -49                      |
| Average   | 0            | 0                | 0                      | 81             | 9                  | 3                    | 8                   | 102                      | 124                         | -22                      |